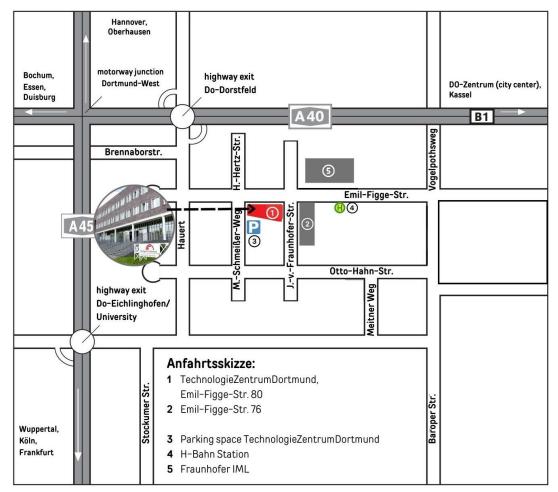

How to reach us

## By car:

## From the north:

Take the A40/B1 to the Dortmund-Dorstfeld/Universität exit. At the end of the exit (traffic lights), turn right into Wittener Str. and go straight over the next set of traffic lights into Hauert. Now get into the left lane and at the next intersection (traffic light) turn left into Emil-Figge-Str.. After 300m you will find the building Emil-Figge-Str. 80 on the right side of the street.

## From the south:

Take the A45 to the Dortmund-Eichlinghofen/Universität exit. At the end of the exit, turn right into Universitätsstr., go straight through the next set of traffic lights, then get into the left lane and turn into Hauert. Follow Hauert straight on until the second set of traffic lights, then turn right into Emil-Figge-Str.. After 300m you will find the building Emil-Figge-Str. 80 on the right side of the street. From the west and east:

Take the A44/A40/B1 to the Dortmund-Dorstfeld/Universität exit. At the end of the exit (traffic lights), turn right into Wittener Str. and go straight ahead at the next set of traffic lights into Hauert. Immediately get into the left lane and at the next intersection (traffic light) turn left into Emil-Figge-Str.. After 300m you will find the building Emil-Figge-Str. 80 on the right side of the street.

## By public transport:

S1 from Dortmund HBF in the direction of Bochum. Get off at the stop "University / Universität" and change directly to the H-Bahn in the direction of "Technologiezentrum". The H-Bahn stops a few meters from the building.